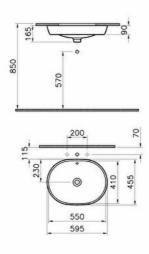

## VitrA

| Name             | Metropole Undercounter Washbain |                             |
|------------------|---------------------------------|-----------------------------|
| Collection       | Metropole                       |                             |
| Height (mm)      | 165                             |                             |
| Width (mm)       | 595                             |                             |
| Depth (mm)       | 455                             |                             |
| Color            | White                           |                             |
| Designer         | Noa                             |                             |
| Tap Hole Options | No tap hole                     | Product code: 5942B003-1082 |
| Awards           | Good Design, IF Design, Plus X  |                             |
| Brand            | VitrA                           |                             |
| Finish           | Hygiene                         |                             |
| Overflow Hole    | With Overflow                   |                             |
| Syphon           | Syphon Not Included             |                             |

## Description

All drawings contain the necessary measurements which are subject to standard tolerances.

For exact measurements, in particular for customized installation scenarios, it can only be taken from the finished ceramic product.